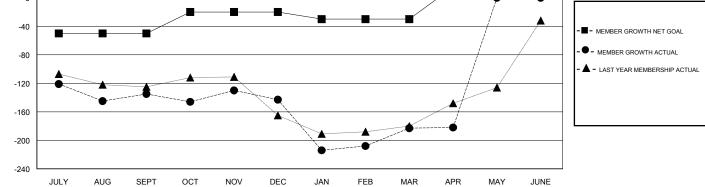

## LOCATION TEXAS

| 014 |       |
|-----|-------|
| GN  | I (.A |
|     |       |

| Clubs                 |               |           | Members       |                       |                           |                         |                                                    |
|-----------------------|---------------|-----------|---------------|-----------------------|---------------------------|-------------------------|----------------------------------------------------|
| RESULTS FOR 2017-2018 |               |           |               | RESULTS FOR 2017-2018 |                           |                         |                                                    |
| QUARTER               | NEW CLUB GOAL | NEW CLUBS | DROPPED CLUBS | QUARTER               | MEMBER GROWTH NET<br>GOAL | MEMBER GROWTH<br>ACTUAL | DROPPED<br>MEMBERS ACTUAL<br>(including transfers) |
| JULY/AUG/SEPT         | 0             | 1         | 2             | JULY/AUG/SEPT         | -50                       | 96                      | 220                                                |
| OCT/NOV/DEC           | 1             | 2         | 0             | OCT/NOV/DEC           | 30                        | 99                      | 102                                                |
| JAN/FEB/MAR           | 0             | 0         | 1             | JAN/FEB/MAR           | -10                       | 97                      | 123                                                |
| APR/MAY/JUNE          | 1             | 0         | 0             | APR/MAY/JUNE          | 45                        | 37                      | 25                                                 |