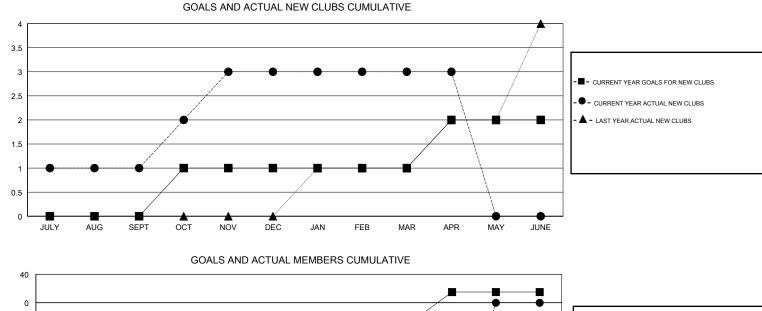

## LOCATION TEXAS

| 014 |       |
|-----|-------|
| GN  | I (.A |
|     |       |

| Clubs                 |               |           | Members       |                       |                           |                         |                                                    |
|-----------------------|---------------|-----------|---------------|-----------------------|---------------------------|-------------------------|----------------------------------------------------|
| RESULTS FOR 2017-2018 |               |           |               | RESULTS FOR 2017-2018 |                           |                         |                                                    |
| QUARTER               | NEW CLUB GOAL | NEW CLUBS | DROPPED CLUBS | QUARTER               | MEMBER GROWTH NET<br>GOAL | MEMBER GROWTH<br>ACTUAL | DROPPED<br>MEMBERS ACTUAL<br>(including transfers) |
| JULY/AUG/SEPT         | 0             | 1         | 2             | JULY/AUG/SEPT         | -50                       | 96                      | 220                                                |
| OCT/NOV/DEC           | 1             | 2         | 0             | OCT/NOV/DEC           | 30                        | 99                      | 102                                                |
| JAN/FEB/MAR           | 0             | 0         | 1             | JAN/FEB/MAR           | -10                       | 97                      | 123                                                |
| APR/MAY/JUNE          | 1             | 0         | 0             | APR/MAY/JUNE          | 45                        | 37                      | 25                                                 |